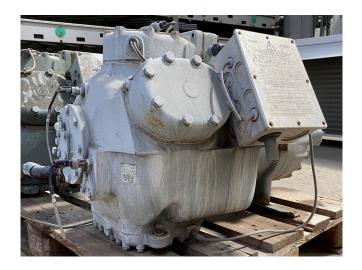

# Used Carlyle / Carrier 06EF 299 610A E

Used Carlyle / Carrier 06EF 299 610A E semi-hermetic reciprocating compressor on Freon with a sight glass. \*Why choose for HOSBV? We are not only the largest used refrigeration specialist in Europe, but also, we deliver all equipment including an extensive test, warranty and industrial cleaning. \*Optional we can also perform a new paint job and arrange the logistics.