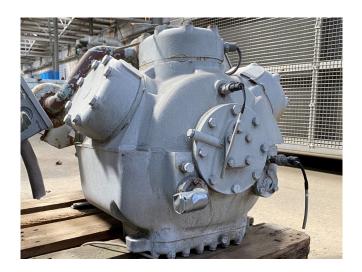

# Used Carlyle / Carrier 06EF 299 610A E

Used Carlyle / Carrier 06EF 299 610A E semi-hermetic reciprocating compressor on Freon with a sight glass. \*Why choose for HOSBV? We are not only the largest used refrigeration specialist in Europe, but also, we deliver all equipment including an extensive test, warranty and industrial cleaning. \*Optional we can also perform a new paint job and arrange the logistics.