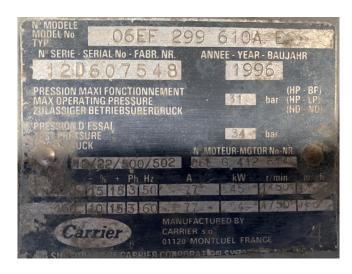

#### **Specifications**

| Brand                                           | Carlyle / Carrier  |
|-------------------------------------------------|--------------------|
| Туре                                            | 06EF 299 610A E    |
| Refrigerant                                     | Freon              |
| kW at $+10^{\circ}\text{C}/+40^{\circ}\text{C}$ | 128,1*             |
| Sight Glass                                     | /                  |
| Remarks                                         | *Capacity based on |
|                                                 | +7ºC/+55ºC         |
| Sizes                                           | 1020x650x500 mm    |
|                                                 | (LxBxH)            |
| Stock                                           | 2                  |