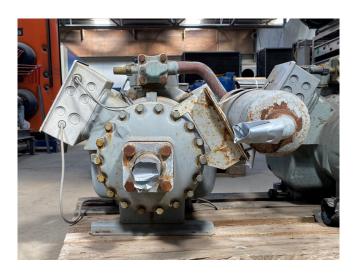

#### **Specifications**

| Brand                                           | Carlyle / Carrier  |
|-------------------------------------------------|--------------------|
| Туре                                            | 06EF 299 610A E    |
| Refrigerant                                     | Freon              |
| kW at $+10^{\circ}\text{C}/+40^{\circ}\text{C}$ | 128,1*             |
| Sight Glass                                     | /                  |
| Remarks                                         | *Capacity based on |
|                                                 | +7ºC/+55ºC         |
| Sizes                                           | 1020x650x500 mm    |
|                                                 | (LxBxH)            |
| Stock                                           | 2                  |

# Used Carlyle / Carrier 06EF 299 610A E

Used Carlyle / Carrier 06EF 299 610A E semi-hermetic reciprocating compressor on Freon with a sight glass. \*Why choose for HOSBV? We are not only the largest used refrigeration specialist in Europe, but also, we deliver all equipment including an extensive test, warranty and industrial cleaning. \*Optional we can also perform a new paint job and arrange the logistics.