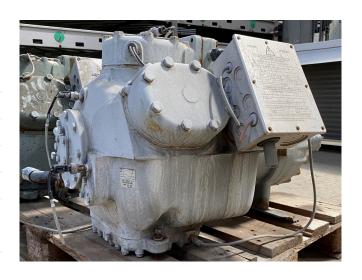

# Used Carlyle / Carrier 06EF 299 610A E

Used Carlyle / Carrier 06EF 299 610A E semi-hermetic reciprocating compressor on Freon with a sight glass. \*Why choose for HOSBV? We are not only the largest used refrigeration specialist in Europe, but also, we deliver all equipment including an extensive test, warranty and industrial cleaning. \*Optional we can also perform a new paint job and arrange the logistics.