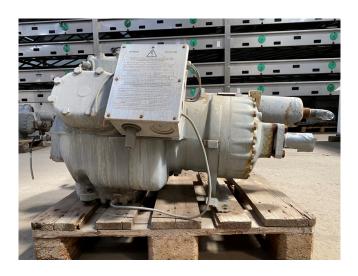

#### **Specifications**

| Brand                                           | Carlyle / Carrier  |
|-------------------------------------------------|--------------------|
| Туре                                            | 06EF 299 610A E    |
| Refrigerant                                     | Freon              |
| kW at $+10^{\circ}\text{C}/+40^{\circ}\text{C}$ | 128,1*             |
| Sight Glass                                     | /                  |
| Remarks                                         | *Capacity based on |
|                                                 | +7ºC/+55ºC         |
| Sizes                                           | 1020x650x500 mm    |
|                                                 | (LxBxH)            |
| Stock                                           | 2                  |

# Used Carlyle / Carrier 06EF 299 610A E

Used Carlyle / Carrier 06EF 299 610A E semi-hermetic reciprocating compressor on Freon with a sight glass. \*Why choose for HOSBV? We are not only the largest used refrigeration specialist in Europe, but also, we deliver all equipment including an extensive test, warranty and industrial cleaning. \*Optional we can also perform a new paint job and arrange the logistics.